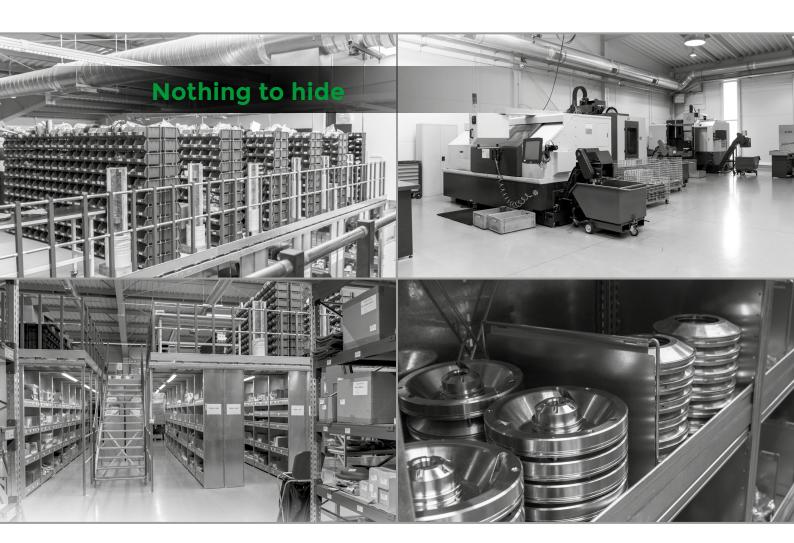

### PRODUCTION FACILITY AND WAREHOUSE

MAEM's new factory, together with the warehouse, are located near Krakow and they form a perfectly organised facility that has been designed and built taking into consideration the current standards and requirements. Every room has been carefully planned and arranged, to comply with the type of work and processes carried out in it. On more than 4,000 sqm of production, warehouse, research and testing as well as office space, we manage the complete manufacturing process. Starting from the reverse engineering, through our own production, quality control, warehousing, and ending with the efficient dispatch of products by courier directly to the vessel.

### MANUFACTURING AND QUALITY

Even the most accurate technological documentation is merely a part of success, if the production machines used cannot achieve the required accuracy class. MAEM's modern machinery and highly skilled staff ensure that the alternative parts manufactured at our facility comply with all the quality requirements. The Quality Control Department has all the best measuring and control instruments available on the market. All production, quality and logistics processes are managed by the top efficient ERP systems. Each, even the smallest operation within the production chain is controlled, processed and supervised.