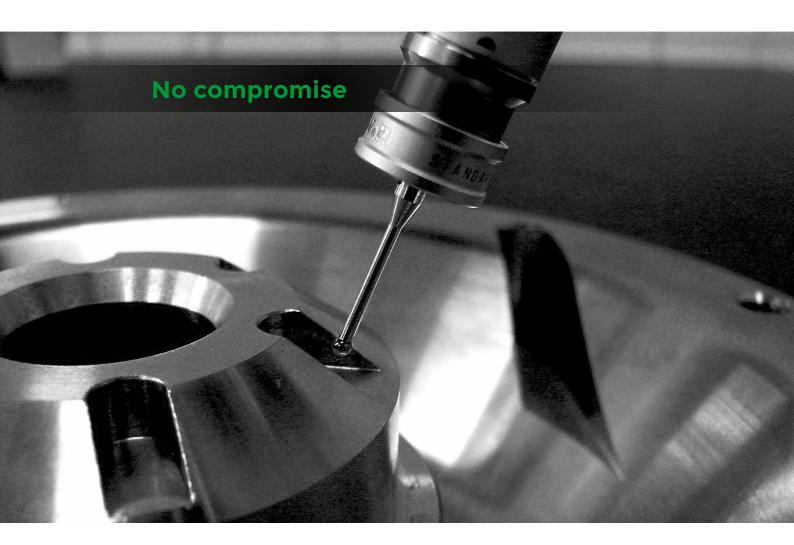

### **PRECISION**

When micrometers make a big difference...

CMM coordinate measuring machines at MAEM Research Centre guarantee that even the most complicated detail will be perfectly copied in 1:1 ratio. Spectrometers used by MAEM to determine material composition ensure the application of material mix that is always identical to the model. Using the best measuring instruments and CAD/CAM software, we develop our own technological documentation for each object. Thanks to the cooperation with renowned technical universities in Krakow, we can solve complex technical issues with the use of the latest, often prototypical methods and technologies.