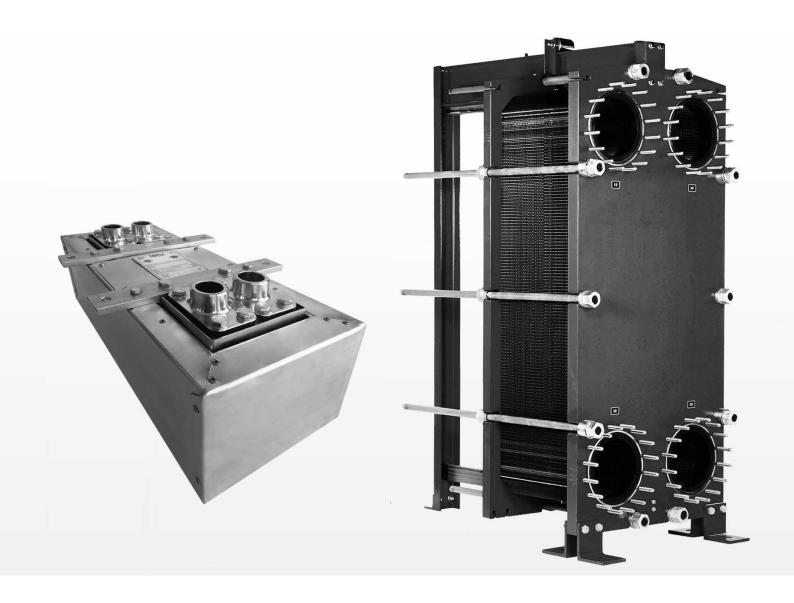

### **SPARE PARTS FOR HEAT EXCHANGERS**

MAEM produces alternative spare parts for all major brands of plate heat exchanger, including Plates (titanium/stainless steel) and Gaskets.

Additionally, complete brand new heat exchangers both plate and brazed are available upon request.