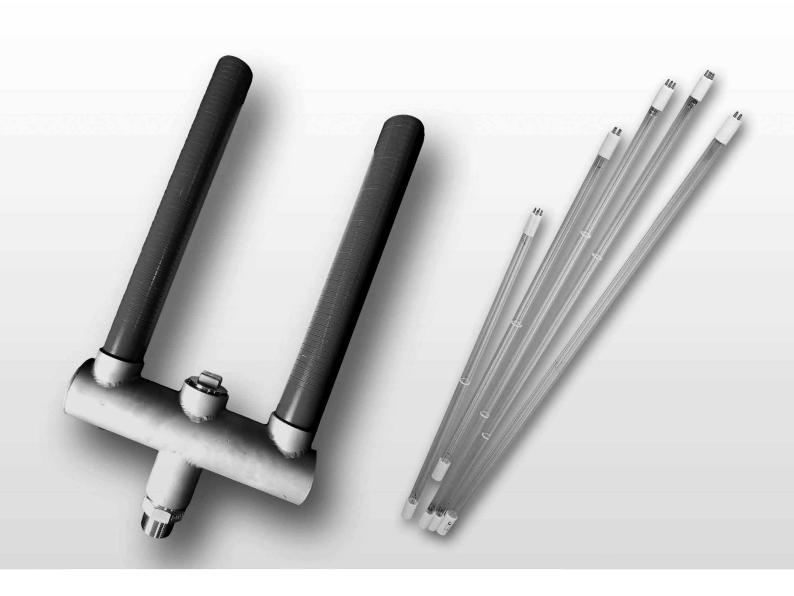

### **SPARE PARTS FOR FRESH WATER GENERATORS**

MAEM produces a complete range of alternative spare parts for Nirex Fresh Water Generators JWP 16/26/36, including Salinometers.