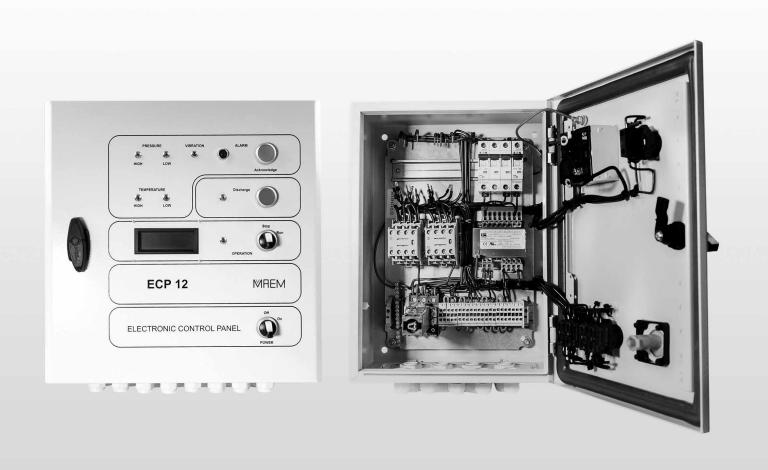

### **ELECTRONIC UNITS**

MAEM offers reconditioned control cards for all models of purifiers. The delivered control cards are individually programme to comply with the specific separator working parameters. MAEM has also developed its own new control systems for most of the separator models.