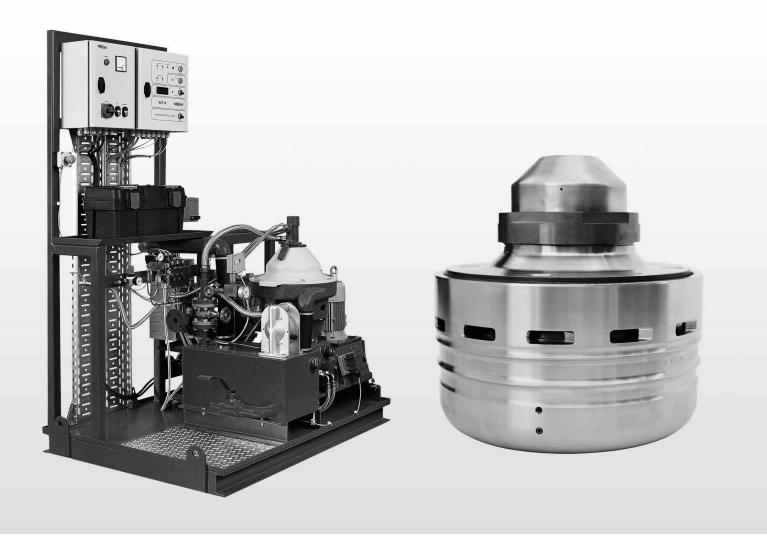

### **Complete Separation Module**

Having experienced staff and proper technical facilities, MAEM offers also complete separators with the whole instrumentation and control system, pump and motor (the plug and play system). Easy to use and maintain. At the customer request, may be additionally mounted on the same frame.

### **Complete Purifier Bowls**

Key bowl parts that have been damaged (bowl body, bowl hood, etc.) are usually very expensive. In such a case, MAEM offers complete reconditioned bowls (statically and dynamically balanced, tested, ready to use). An easy, simple and economic solution...