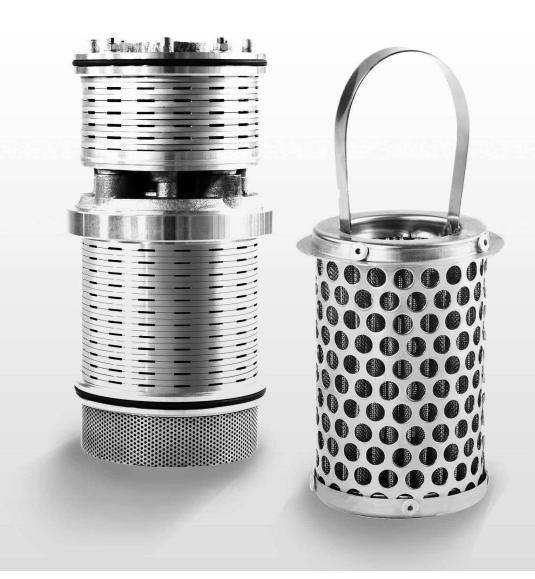

### **SPARE PARTS FOR FILTERS**

MAEM produces a complete range of alternative spare parts for Moatti Back Flushing Filters FM 150/152/180/280 & T160.