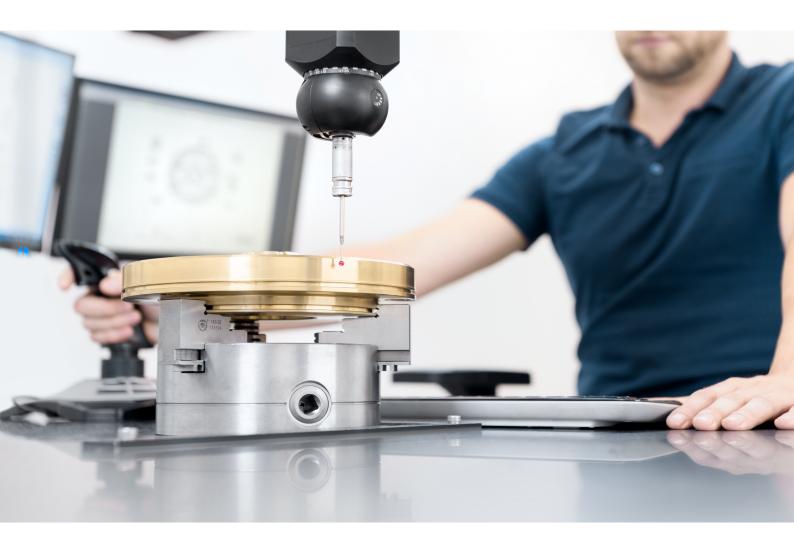

# No compromise

#### **PRECISION**

When micrometers make a big difference...

CMM coordinate measuring machines at MAEM Research Centre guarantee that even the most complicated detail will be perfectly copied in 1:1 ratio. Spectrometers used by MAEM to determine material composition ensure the application of material mix that is always identical to the model. Using the best measuring instruments and CAD/CAM software, we develop our own technological documentation for each object. Thanks to the cooperation with renowned technical universities in Krakow, we can solve complex technical issues with the use of the latest, often prototypical methods and technologies.