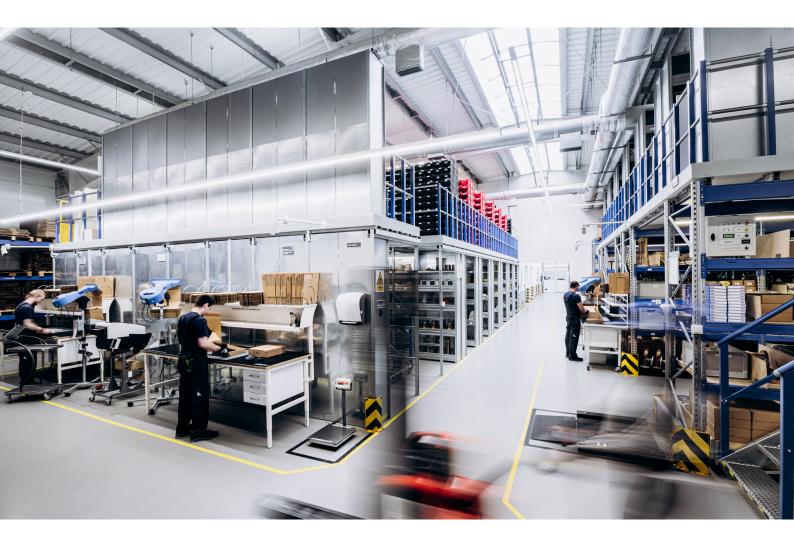

#### LOGISTICS CENTRE AND PRODUCTION FACILITY

MAEM's logistics centre and production plant, are located near Krakow and they form a perfectly organised facility that has been designed and built taking into consideration the current standards and requirements. Every room has been carefully planned and arranged, to comply with the type of work and processes carried out in it. On more than 4,000 sq m of production, warehouse, research and testing as well as office space, we manage the complete manufacturing process. Starting from the reverse engineering, through our own production, quality control, warehousing, and ending with the efficient dispatch of products by courier directly to the vessel.

MAEM. Smartly organised... Smartly manufactured... Perfectly fitted...