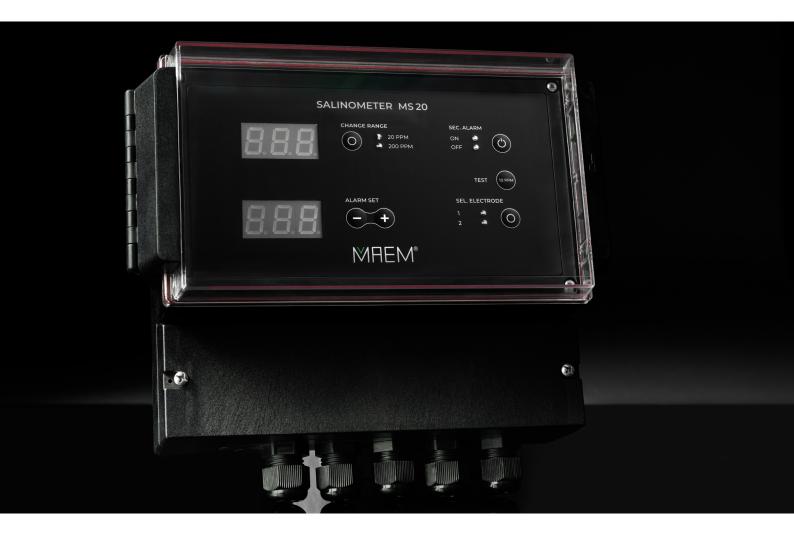

### SPARE PARTS FOR FRESH WATER GENERATORS

MAEM produces a complete range of alternative spare parts for Nirex Fresh Water Generators JWP 16/26/36, including Salinometers.