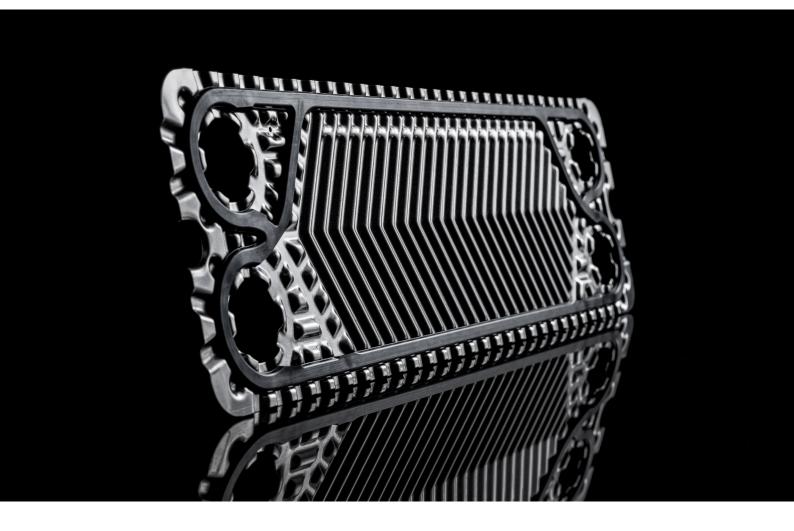

## SPARE PARTS FOR HEAT EXCHANGERS

MAEM produces easy to install complete brazed plate heat exchangers as well as replaceable gaskets for plate heat exchangers.