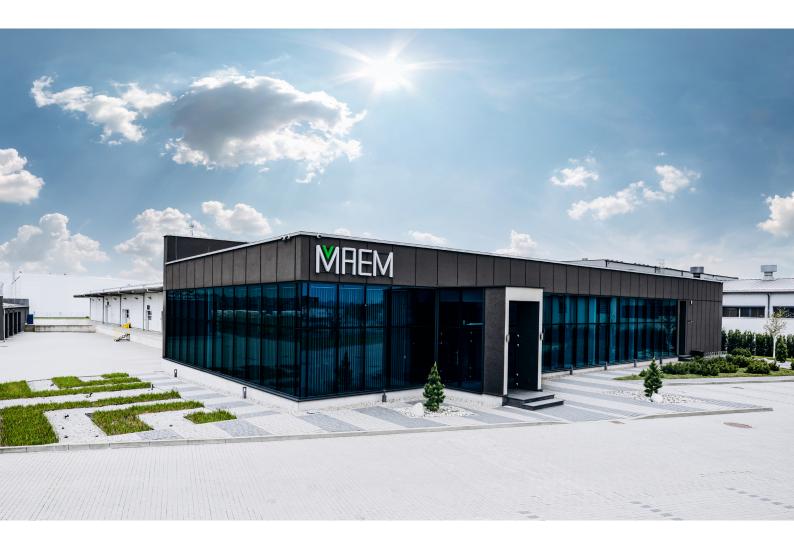

# **Nothing to hide**

#### LOGISTICS CENTRE AND PRODUCTION FACILITY

MAEM's logistics centre and production plant, are located near Krakow and they form a perfectly organised facility that has been designed and built taking into consideration the current standards and requirements. Every room has been carefully planned and arranged, to comply with the type of work and processes carried out in it. On more than 4,000 sq m of production, warehouse, research and testing as well as office space, we manage the complete manufacturing process. Starting from the reverse engineering, through our own production, quality control, warehousing, and ending with the efficient dispatch of products by courier directly to the vessel.

MAEM. Smartly organised... Smartly manufactured... Perfectly fitted...